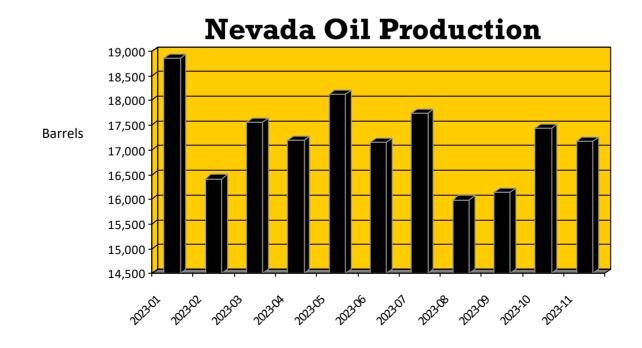

Produced by the Division of Minerals

| <b>Report for the Month of:</b>                |                                             |                                                          |  |  |
|------------------------------------------------|---------------------------------------------|----------------------------------------------------------|--|--|
| March, 2023                                    |                                             |                                                          |  |  |
| Production Summary (Barrels                    | <b>:):</b>                                  |                                                          |  |  |
| Total Nevada oil production for the period:    | Total Nevada oil production for the period: |                                                          |  |  |
| 17,5                                           | 59                                          | 19,034                                                   |  |  |
|                                                |                                             |                                                          |  |  |
| Total Nevada gas production for the period:    |                                             |                                                          |  |  |
| 195 MCF                                        | -                                           | Gas production for the same period last year:<br>324 MCF |  |  |
| 195 Wich                                       |                                             | 324 IVICF                                                |  |  |
|                                                |                                             |                                                          |  |  |
| Permitting:                                    |                                             |                                                          |  |  |
| Permits to drill issued by NDOM in the period: | 0                                           | Permits issued for the same period last year:<br>0       |  |  |
|                                                | 0                                           | U                                                        |  |  |
|                                                |                                             |                                                          |  |  |
| <u>Rig Count:</u>                              |                                             |                                                          |  |  |
| Rotary rigs operating during the period:       |                                             | Rotary rigs operating same period last year:             |  |  |
|                                                | 0                                           | 0                                                        |  |  |